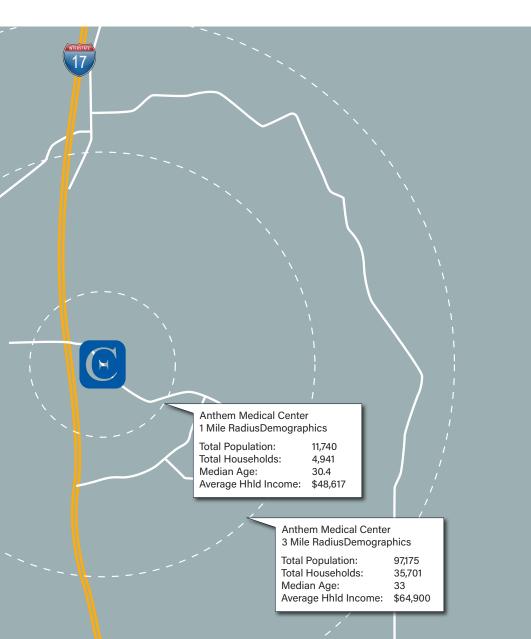

Anthem Medical Center 5 Mile RadiusDemographics

Average Hhld Income: \$63,677

221,126

79,666

32.4

Total Population:

Total Households:

Median Age: