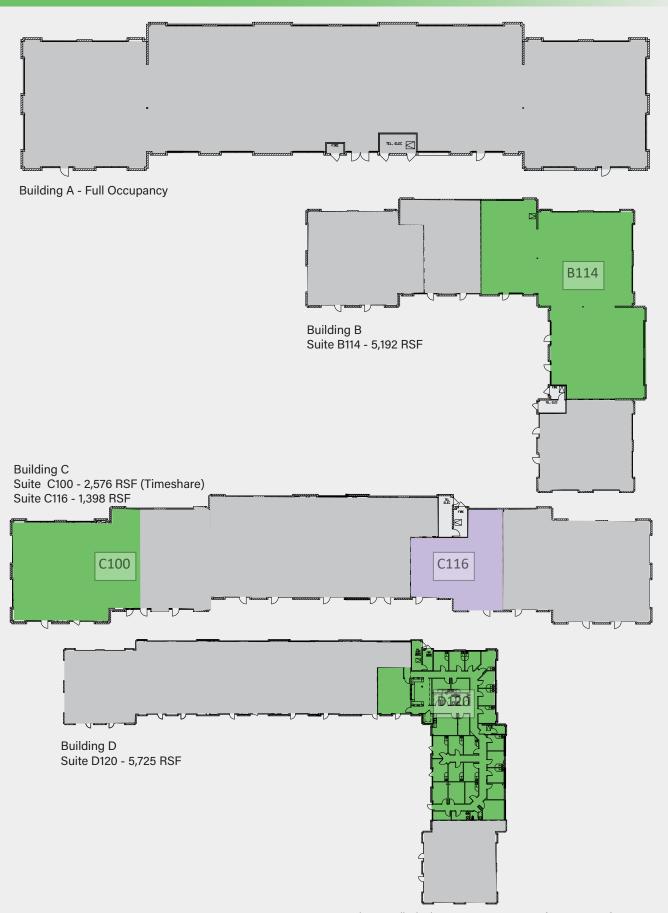

#### **PROPERTY DETAILS**

- Turnkey suites available
- Building Size: 49,847 SF
- Parking: 5.10/1,000 SF
- Building Use: Medical Office
- Rate: \$20.50 RSF NNN
- Annual Escalation: 0.75/RSF
- Expenses: \$9.16 RSF
- Suite Sizes: 1,398 5,725 RSF

# **AVAILABLE SUITES**