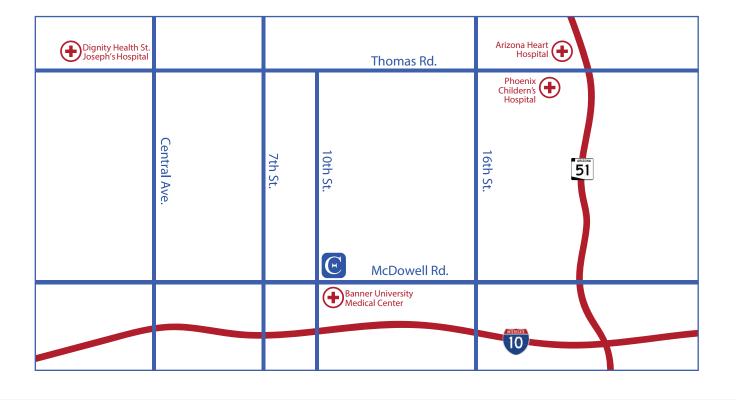

## Property Highlights

- Five (5) story medical office building
- Abundant parking 332 spaces, including 37 covered canopy parking
- Located across the street from Banner University Medical Center
- Minutes from Phoenix Children's Hospital, Arizona Heart Hospital, and Dignity Health St. Joseph's Hospital
- Easy access to I-10 and 51 to access the rest of the valley
- Competitive lease rates