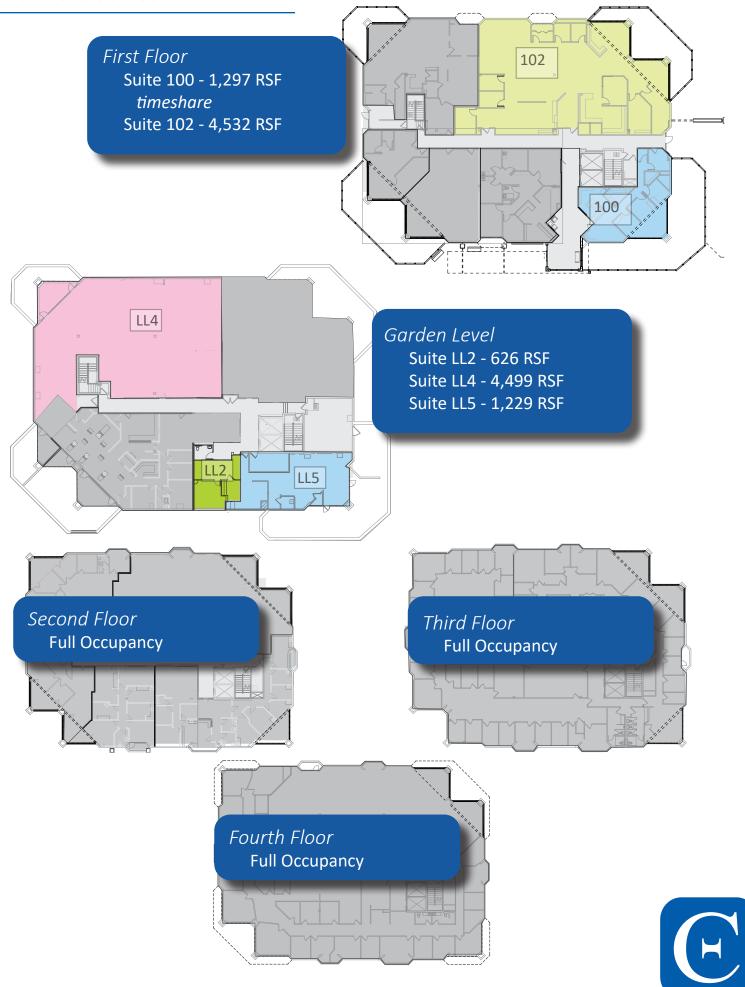

### **Property Details**

- Turnkey suites available
- Building Size: 62,851 SF
- Parking: 5.3/1,000
- Building Use: Medical Office
- Rates: \$15.95 \$16.95/RSF NNN
- Annual Escalation: \$0.75/RSF
- Expenses: \$9.15/RSF
- Suite Sizes: 860 4,499 RSF

## **Available Suites**