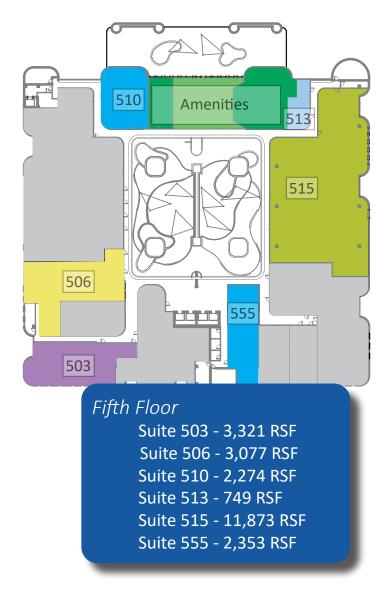

shes throughout the common areas. Building flow has been optimized, mechanical systems have been modernized — even the exterior received a full makeover. Only minutes from Interstate 10 and Highway 51, and with easy access to public transportation (not to mention 668 parking spots!), patients and providers of all sizes and specialties love what Edwards has to offer. You will too.

### **Renovation Highlights**

- More than \$5 M in Renovations
- Improved Building Flow

## **Property Details**

- Turnkey suite available
- Building Size: 156,089 SF
- Parking: 4.7 /1,000
- Building Use: Medical Office

- High-End Common Area Finishes
- New Digital Monument Sign
- Rate: \$19.95/RSF NNN
- Escalation: \$0.75/RSF
- Expenses: \$9.37/RSF
- Suite Sizes: 523 12,001 RSF



### **Available Suites**









## Edwards Medical Plaza Medical Offices for Lease



Centum Health Properties (CHP) is a full service real estate firm partnering with medical practices throughout Colorado and Arizona to provide outstanding healthcare facilities that enhance the patient and provider experience. CHP is specialized, integrated, and value focused.

#### Specialized

CHP focuses exclusively on the healthcare industry.

#### Integrated

CHP guides providers through each step of the process – including location selection, lease negotiation, space design, construction, and stable occupancy.

### Value Focused

CHP establishes a synergistic healthcare tenant mix, runs a comprehensive preventative maintenance program, and utilizes modern, energy efficient technology in all buildings.

Centum Health Properti