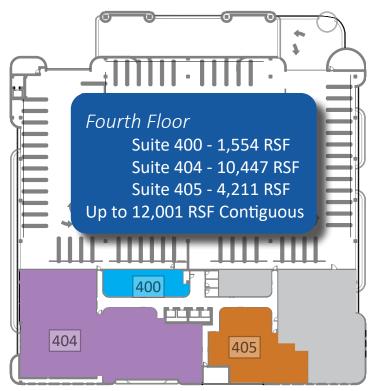

es throughout the common areas. Building flow has been optimized, mechanical systems have been modernized — even the exterior received a full makeover. Only minutes from Interstate 10 and Highway 51, and with easy access to public transportation (not to mention 668 parking spots!), patients and providers of all sizes and specialties love what Edwards has to offer. You will too.

### **Renovation Highlights**

- More than \$5 M in Renovations
- Improved Building Flow

## **Property Details**

- Turnkey suite available
- Building Size: 156,089 SF
- Parking: 4.7 /1,000
- Building Use: Medical Office

- High-End Common Area Finishes
- New Digital Monument Sign
- Rate: \$19.95/RSF NNN
- Escalation: \$0.75/RSF
- Expenses: \$9.37/RSF
- Suite Sizes: 523 12,001 RSF



### **Available Suites**









## Edwards Medical Plaza Medical Offices for Lease



Centum Health Properties (CHP) is a full service real estate firm partnering with medical practices throughout Colorado and Arizona to provide outstanding healthcare facilities that enhance the patient and provider experience. CHP is specialized, integrated, and value focused.

#### Specialized

CHP focuses exclusively on the healthcare industry.

#### Integrated

CHP guides providers through each step of the process – including location selection, lease negotiation, space design, construction, and stable occupancy.

### Value Focused

CHP establishes a synergistic healthcare tenant mix, runs a comprehensive preventative maintenance program, and utilizes modern, energy efficient technology in all buildings.

Centum Health Properties