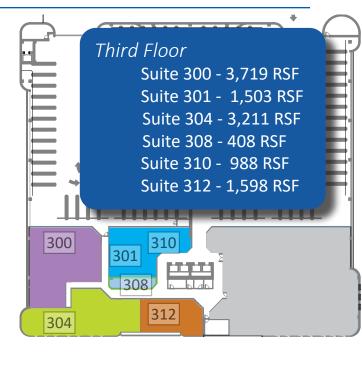

nishes throughout the common areas. Building flow has been optimized, mechanical systems have been modernized — even the exterior received a full makeover. Only minutes from Interstate 10 and Highway 51, and with easy access to public transportation (not to mention 668 parking spots!), patients and providers of all sizes and specialties love what Edwards has to offer. You will too.

### **Renovation Highlights**

- More than \$5 M in Renovations
- Improved Building Flow

## **Property Details**

- Turnkey suite available
- Building Size: 156,089 SF
- Parking: 4.7 /1,000
- Building Use: Medical Office

- High-End Common Area Finishes
- New Digital Monument Sign
- Rate: \$19.95/RSF NNN
- Escalation: \$0.75/RSF
- Expenses: \$9.37/RSF
- Suite Sizes: 523 12,001 RSF



### **Available Suites**









## Edwards Medical Plaza Medical Offices for Lease



Centum Health Properties (CHP) is a full service real estate firm partnering with medical practices throughout Colorado and Arizona to provide outstanding healthcare facilities that enhance the patient and provider experience. CHP is specialized, integrated, and value focused.

#### Specialized

CHP focuses exclusively on the healthcare industry.

#### Integrated

CHP guides providers through each step of the process – including location selection, lease negotiation, space design, construction, and stable occupancy.

### Value Focused

CHP establishes a synergistic healthcare tenant mix, runs a comprehensive preventative maintenance program, and utilizes modern, energy efficient technology in all buildings.

Centum Health Proper