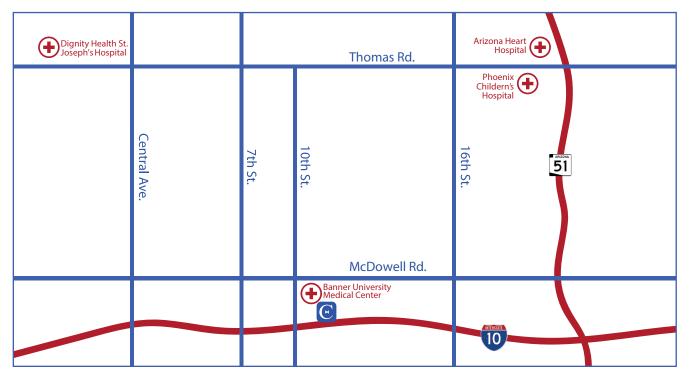

## 1300 North 12th Street Phoenix, AZ 85006

Fresh off a \$5 million renovation, this is 156,089 square feet of high-performance beauty. Perfectly located on the campus of Banner's University Medical Center, EDWARDS MEDICAL PLAZA shines with a new main entrance and lobby, new digital signage, and new high-end finishes throughout the common areas. Building flow has been optimized, mechanical systems have been modernized — even the exterior received a full makeover. Only minutes from Interstate 10 and Highway 51, and with easy access to public transportation (not to mention 668 parking spots!), patients and providers of all sizes and specialties love what Edwards has to offer. You will too.