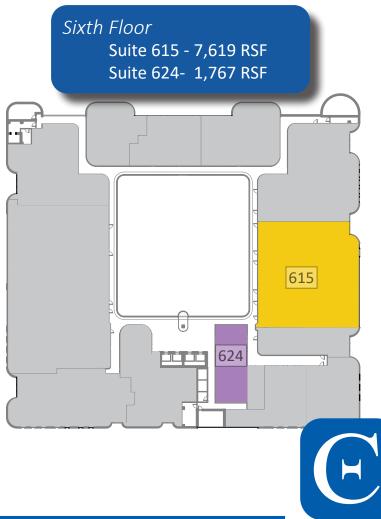

throughout the common areas. Building flow has been optimized, mechanical systems have been modernized — even the exterior received a full makeover. Only minutes from Interstate 10 and Highway 51, and with easy access to public transportation (not to mention 668 parking spots!), patients and providers of all sizes and specialties love what Edwards has to offer. You will too.

### **Renovation Highlights**

- More than \$5 M in Renovations
- Improved Building Flow

## **Property Details**

- Turnkey suite available
- Building Size: 156,089 SF
- Parking: 4.7 /1,000
- Building Use: Medical Office

- High-End Common Area Finishes
- New Digital Monument Sign
- Rate: \$19.95/RSF NNN
- Escalation: \$0.75/RSF
- Expenses: \$9.37/RSF
- Suite Sizes: 523 12,001 RSF



### **Available Suites**









## Edwards Medical Plaza Medical Offices for Lease



Centum Health Properties (CHP) is a full service real estate firm partnering with medical practices throughout Colorado and Arizona to provide outstanding healthcare facilities that enhance the patient and provider experience. CHP is specialized, integrated, and value focused.

#### Specialized

CHP focuses exclusively on the healthcare industry.

#### Integrated

CHP guides providers through each step of the process – including location selection, lease negotiation, space design, construction, and stable occupancy.

### Value Focused

CHP establishes a synergistic healthcare tenant mix, runs a comprehensive preventative maintenance program, and utilizes modern, energy efficient technology in all buildings.

Centum Health Properties i