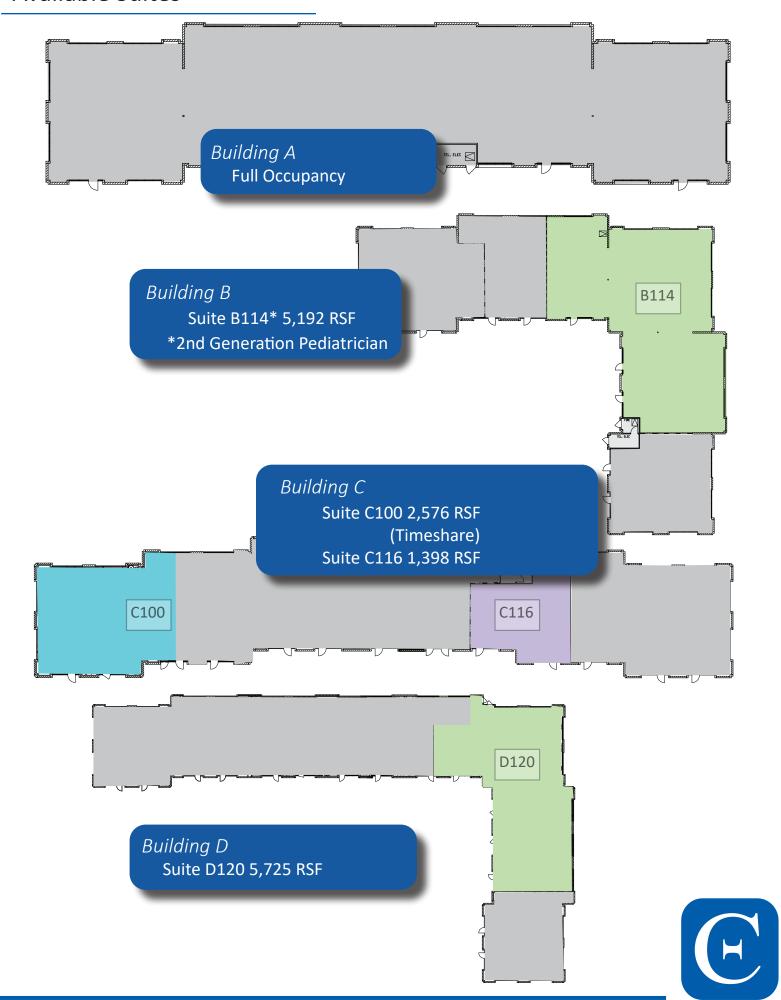

### **Property Details**

- Turnkey suites available
- Building Size: 49,847 SF
- Parking: 5.10/1,000
- Building Use: Medical Office
- Rates: \$20.50/RSF NNN

- Annual Escalation: \$0.75/RSF
- Expenses: \$7.99/RSF
- Suite Sizes: 1,398 5,725 RSF
- Timeshare Available: 1,398 RSF