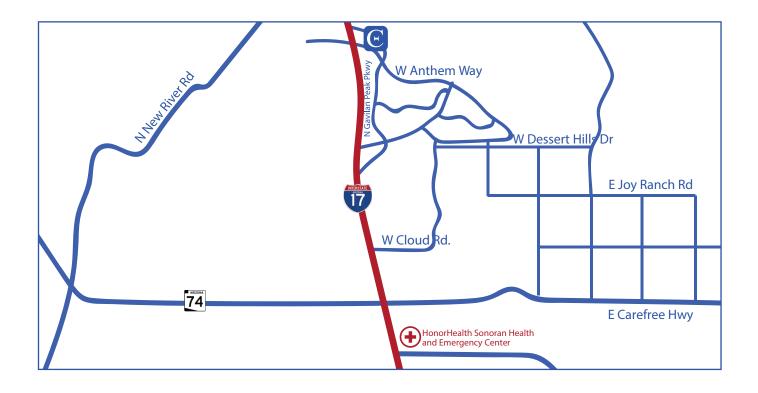

## **Property Highlights**

- Easy access to I-17 (full diamond interchange)
- Conveniently located to Mayo Clinic and Honor Health Deer Valley (Trauma Hospital)
- Near Anthem Veterans Memorial

- Well located within the Anthem community near fabulous shopping and restaurants
- Available covered parking spaces
- Home of Daisy Mountain Railroad
- Competitive lease rates